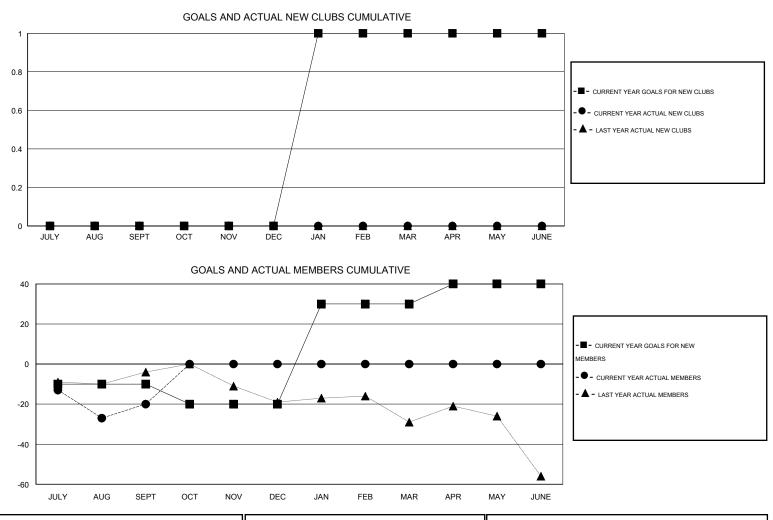

## John Muller

| GMT: John Mul | ller             |                   | LOCATIO          | N AUSTRALI       | A                     |                    |                                     |                    | GMT CA 7         |  |
|---------------|------------------|-------------------|------------------|------------------|-----------------------|--------------------|-------------------------------------|--------------------|------------------|--|
|               |                  | Clubs             |                  |                  | Members               |                    |                                     |                    |                  |  |
|               | RESU             | LTS FOR 2015-2016 | i                |                  | RESULTS FOR 2015-2016 |                    |                                     |                    |                  |  |
| QUARTER       | NEW CLUB<br>GOAL | NEW CLUBS         | DROPPED<br>CLUBS | NET<br>GAIN/LOSS | QUARTER               | NEW MEMBER<br>GOAL | CHARTER AND<br>NEW MEMBERS<br>ADDED | DROPPED<br>MEMBERS | NET<br>GAIN/LOSS |  |
| JULY/AUG/SEPT | 0                | 0                 | 2                | -2               | JULY/AUG/SEPT         | -10                | 29                                  | 49                 | -20              |  |
| OCT/NOV/DEC   | 0                | 0                 | 0                | 0                | OCT/NOV/DEC           | -10                | 0                                   | 0                  | 0                |  |
| JAN/FEB/MAR   | 1                | 0                 | 0                | 0                | JAN/FEB/MAR           | 50                 | 0                                   | 0                  | 0                |  |
| APR/MAY/JUNE  | 0                | 0                 | 0                | 0                | APR/MAY/JUNE          | 10                 | 0                                   | 0                  | 0                |  |